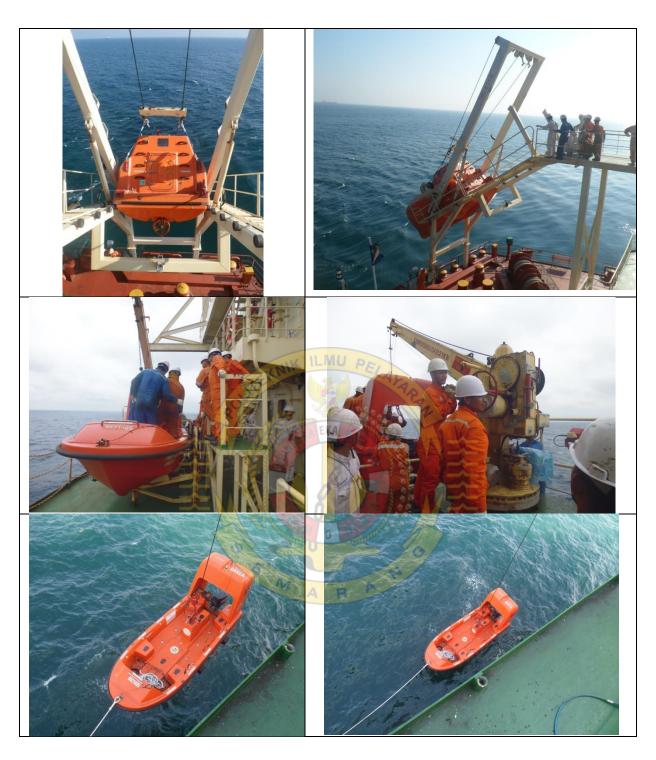

f the ship itself as a weapon or as a means to cause damage or destruction. |
| 2. Unautorized acces or use, including presence of stoways .                  | 2. Use of the ship to carry those intending to cause a security incident and/or their equipment. | 2. Hijacking or seizure of the ship or person on board. | 2. Attack from seaward whilst at berth or at anchor                                 |
|                                                                               |                                                                                                  |                                                         | 3. Attack whilst at sea                                                             |

L/B AND R/B LOWERING AND LAUNCHING DRILL  $02^{\text{ND}}$  JUNE 2017



Sir,

1. Format for forwarding of pre arrival notification is mentioned below for your information and necessary action.

| SL | DATE AND<br>TIME                   | NAME OF THE VESSEL | CALL SIGN | INMARSAT CONTACT<br>NOS AND MMSI NO.      | TIME OF POSN | LATITUDE | LONGITUDE |   |
|----|------------------------------------|--------------------|-----------|-------------------------------------------|--------------|----------|-----------|---|
|    | 09 <sup>™</sup> APR 2017<br>1130LT | PAN ENERGEN        | V7XV3     | INM: 870 773 923 042<br>MMSI: 538 004 579 | 1130LT       | 18_54 N  | 072_52 E  | 0 |

Contact details of MRCC Mumbai are as follows

Tel - 022 24388065 / 24316558 Fax - 022 24316558 / 24333727 E-Mail - indsar@vsnl.net

Goa Coast Guard with their contact details are as fol