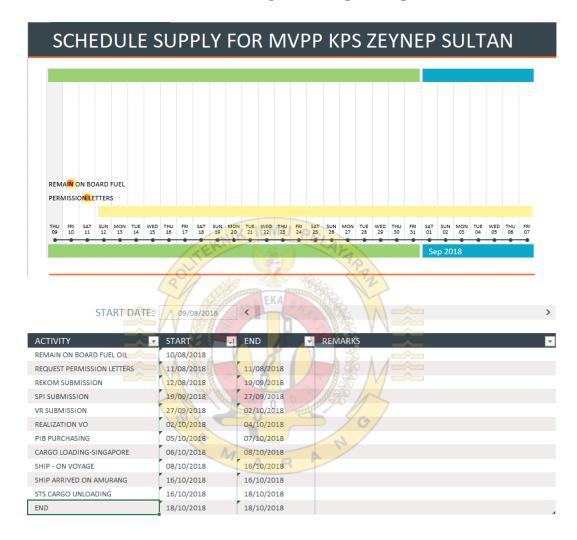

## Lampiran 4

## Timeline Kegiatan Ship to ship



## **TB Lily Star Timeline 15.000 MT**

Start Date: 10/08/2018

| Activity                     | Agustus                      |          |  |  | September |  |    |       |                                       |  |   |        |    |   |     |       |  |  |    | Oktober |   |      |    |  |    |     |    |          |  |        |          |
|------------------------------|------------------------------|----------|--|--|-----------|--|----|-------|---------------------------------------|--|---|--------|----|---|-----|-------|--|--|----|---------|---|------|----|--|----|-----|----|----------|--|--------|----------|
|                              |                              | 13 14 15 |  |  |           |  |    |       |                                       |  |   |        |    |   |