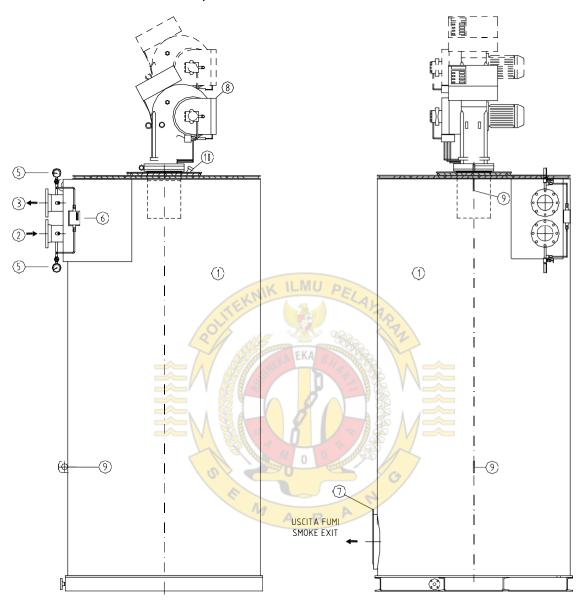

## Heaters series TH/V, THM/V

| Position | Description                         | Position | Description                                |
|----------|-------------------------------------|----------|--------------------------------------------|
| 1        | Thermal oil heater                  | 6        | Differential pressure switch               |
| 2        | Oil inlet                           | 7        | Exhaust gas outlet                         |
| 3        | Oil outlet                          | 8        | Burner                                     |
| 4        | Blow down connection (if installed) | 9        | Lifting lugs                               |
| 5        | Pressure gauge                      | 10       | Sightglass / fire extinguishing connection |